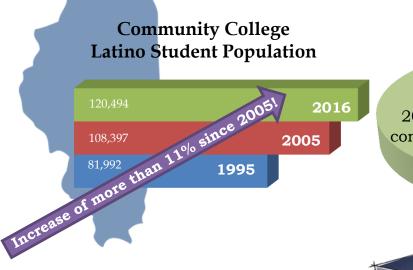

## **Enrollment and Completion of Latino Students** in Illinois Community College System Surges to Record Levels

Academic Year 2015-2016

Latino **Students** 21.20%

2016 was the highest ever Latino community college enrollment in IL.