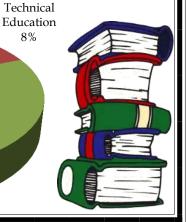

## 2016 Annual Latino Enrollments in Illinois Community Colleges by Type of Instruction

General

Vocational Studies Bacc Transfer Career and Skills Certificate Education 2% General 5% 11% Associate 13% English-as-a-ABE/ASE 24%