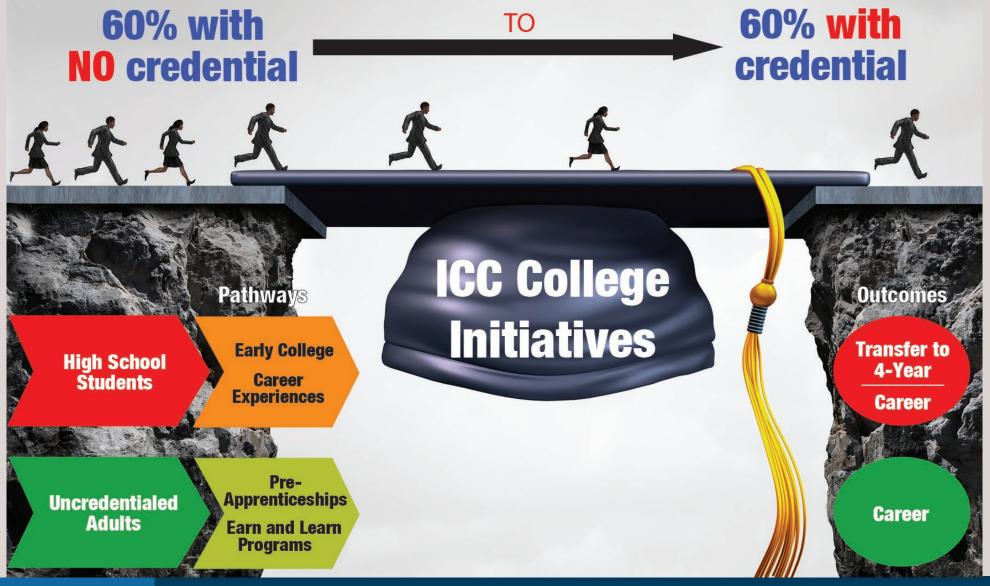

## Currently 40% of Adults in Our Region Have a Credential Beyond a High School Diploma

60% need a post-secondary credential to earn life-sustaining wages and drive the regional economy

## **Community Re-Education and Alignment**

Not everyone needs to go to college

Everyone needs a post-secondary credential

## **Changing the Numbers: Credential Completion**

Post Secondary credentials that provide family sustaining wages

Grows your regional workforce

Revitalizes the regional economy

## **Regional Workforce Pathways**

6 – 20 Educational Pathways

Middle School/Career Exploration, High School Career Experiences/College Credits, Career Decisions, ICC, University

• Working Adult Upskill Pathway – Earn and Learn

High-Risk Adult Pathway
From Social Services Into Entry Level Stabilization