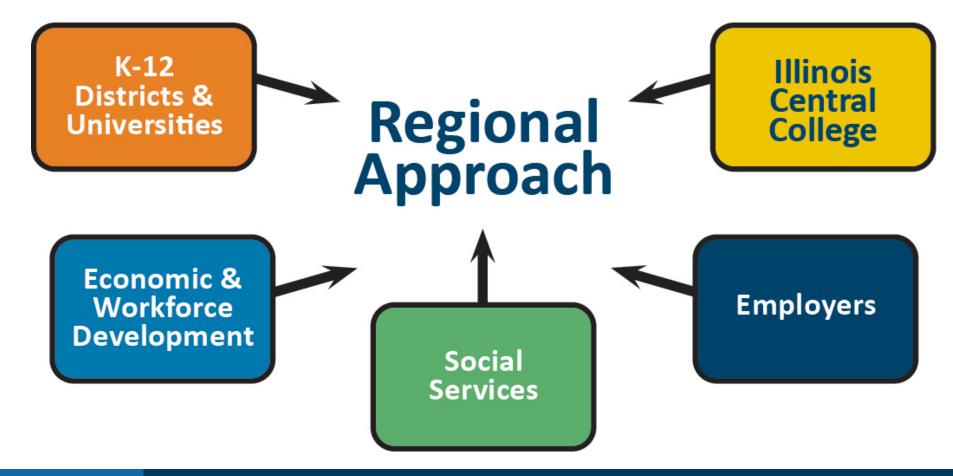

## Workforce Development Pathways

## **Regional Workforce Pathways**

6 – 20 Educational Pathways

Middle School/Career Exploration, High School Career Experiences/College Credits, Career Decisions, ICC, University

• Working Adult Upskill Pathway – Earn and Learn

### Aligned Workforce Stakeholder Efforts