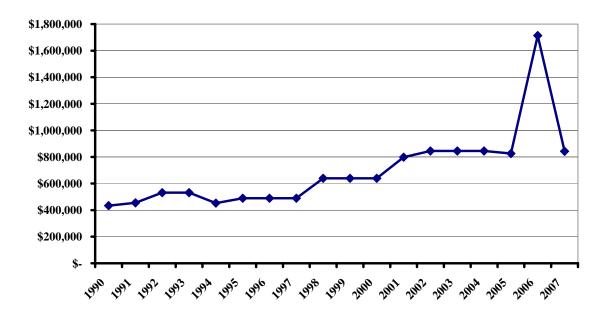

Figure 2
Illinois National Guard and Naval Militia Grant
Appropriations
Fiscal Year 1990 through 2007

1990 1991 1992 1993 1994 1995 1996 1997 1998 1999 2000 2001 2002 2003 2004 2005 2006 2007

Appropriations to the Department of Veterans Affairs for MIA/POW Scholarships nearly doubled between fiscal years 1990 and 2002, rising from \$433,300 to \$844,900 during that time period. Since fiscal year 2002, annual appropriations have remained relatively flat with the exception of fiscal year 2006 when a supplemental appropriation increased funding for MIA/POW Scholarships to \$1.7 million.

Figure 3 MIA/POW Scholarship Appropriations Fiscal Year 1990 through 2007

Table 2 shows the unduplicated number of recipients participating in the IVG and ING programs. Comparable historical data are not available for the MIA/POW Scholarship Program. The number of veterans receiving IVG benefits rose steadily throughout the early 1990s before peaking in fiscal year 1994. The number of participants began slowly declining and, by 2001, had dropped to approximately the same level as fiscal year 1990. Between fiscal years 2001 and 2005, the number of IVG recipients remained fairly constant. There was a 4.5 percent increase in the number of participants in fiscal year 2006, all at public universities (for FY2002 – FY2006 details see Appendix B, IVG Recipients and Expenditures). Between fiscal year 2002 and fiscal year 2006, IVG participation increased by 408, or 3.5 percent.