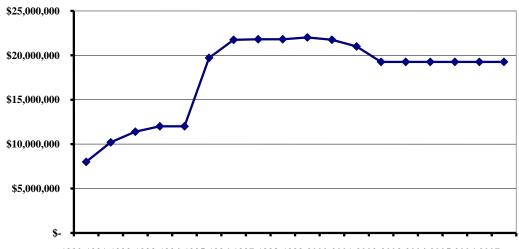

<sup>\*</sup>Includes supplemental appropriation

Source: Illinois Student Assistance Commission and *Illinois Appropriations Report* (Office of the Comptroller)

Appropriations for the IVG totaled \$8.0 million in fiscal year 1990. After several years of slow growth or level funding, the IVG increased significantly -- from \$12.0 million to \$19.7 million (64 percent) -- between fiscal years 1994 and 1995. This increase in state funding occurred after three years (fiscal years 1992 through 1994) of appropriations that were insufficient to pay the total claims submitted. Funding for the IVG decreased slightly in fiscal year 2002, from \$21.0 million to \$19.25 million. This reduction in appropriations occurred when the number of eligible participants decreased and the amount of the appropriation exceeded total claims. There has been no change in appropriations for the IVG program since fiscal year 2002, with the annual appropriation remaining at \$19.25 million.

Figure 1 Illinois Veteran Grant Appropriations Fiscal Year 1990 through 2007

1990 1991 1992 1993 1994 1995 1996 1997 1998 1999 2000 2001 2002 2003 2004 2005 2006 2007

Funding for the ING program totaled \$3.2 million in fiscal year 1990. Funding increased to approximately \$4.0 million in fiscal year 2000. ISAC records note that during fiscal years 1993 and 1994, the level of funding appropriated was insufficient to pay all claims. After a series of small increases between fiscal years 1995 and 2000, appropriations for the ING rose to \$4.3 million in fiscal year 2001 and to \$4.5 million in fiscal year 2002. Annual appropriations have remained at this level through fiscal year 2007.