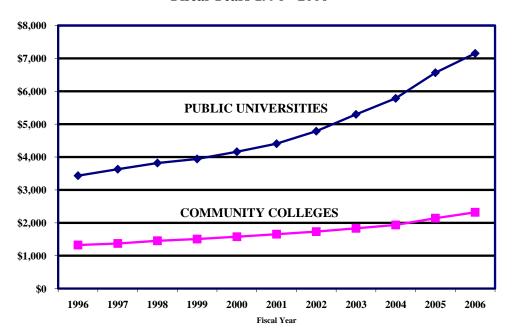

#### **TUITION AND FEE CHARGES**

An important variable in the growing gap between the cost of tuition and fee benefits for veterans and the State's ability to subsidize those costs is the rate that tuition and fee charges at public institutions have increased. Between fiscal years 2002 and 2006, as the gap was widening between total benefits claimed and the amount of annual appropriations, the annual weighted average tuition and fee rate at public universities rose from \$4,786 to \$7,151, or 49.4 percent. The annual weighted average tuition and fee charge at a community college rose from \$1,731 to \$2,318, or 33.9 percent. These increases in tuition and fee charges occurred during the same period that state funding for public universities declined by \$196.0 million (13 percent). State funding for community college operations and grants declined by \$33.3 million (10 percent) during this time period.

Figure 5 traces the increases in public university and community college tuition and fee rates from fiscal years 1996 through 2006.

Figure 5
Average Annual Tuition & Fees
at Illinois Public Universities and Community Colleges
Fiscal Years 1996 - 2006