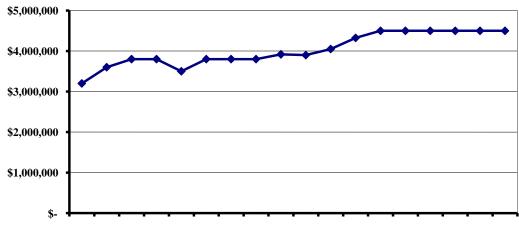

Figure 1 Illinois Veteran Grant Appropriations Fiscal Year 1990 through 2007

1990 1991 1992 1993 1994 1995 1996 1997 1998 1999 2000 2001 2002 2003 2004 2005 2006 2007

Funding for the ING program totaled \$3.2 million in fiscal year 1990. Funding increased to approximately \$4.0 million in fiscal year 2000. ISAC records note that during fiscal years 1993 and 1994, the level of funding appropriated was insufficient to pay all claims. After a series of small increases between fiscal years 1995 and 2000, appropriations for the ING rose to \$4.3 million in fiscal year 2001 and to \$4.5 million in fiscal year 2002. Annual appropriations have remained at this level through fiscal year 2007.

Figure 2
Illinois National Guard and Naval Militia Grant
Appropriations
Fiscal Year 1990 through 2007

1990 1991 1992 1993 1994 1995 1996 1997 1998 1999 2000 2001 2002 2003 2004 2005 2006 2007

Appropriations to the Department of Veterans Affairs for MIA/POW Scholarships nearly doubled between fiscal years 1990 and 2002, rising from \$433,300 to \$844,900 during that time period. Since fiscal year 2002, annual appropriations have remained relatively flat with the exception of fiscal year 2006 when a supplemental appropriation increased funding for MIA/POW Scholarships to \$1.7 million.