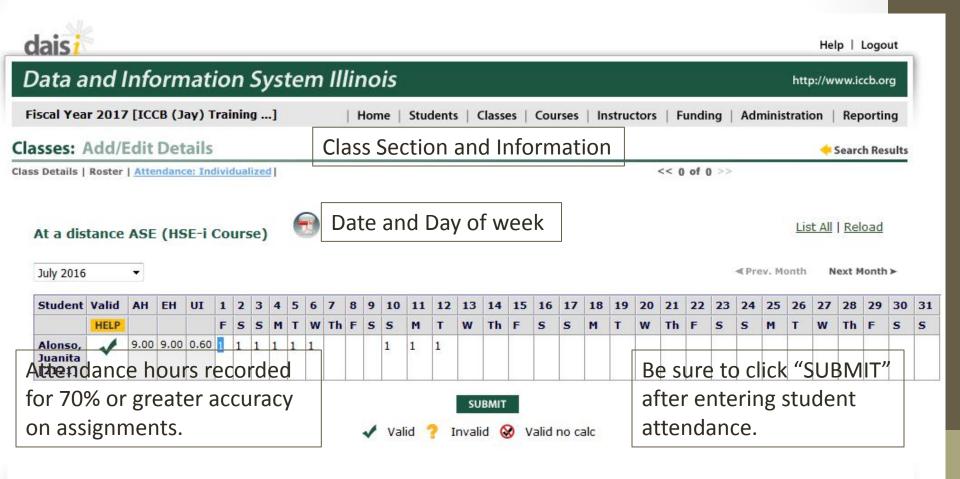

#### At-A-Distance Classes

- After setting up this class, enroll students as you would for any other class.
- The attendance grid for this class will be different from normal DAISI attendance because there are no set meeting times.
   Class participation will be recorded by recording 1 hour for each time a student completes a lesson with 70% or greater accuracy.

#### At-A-Distance Attendance

\* = required fields