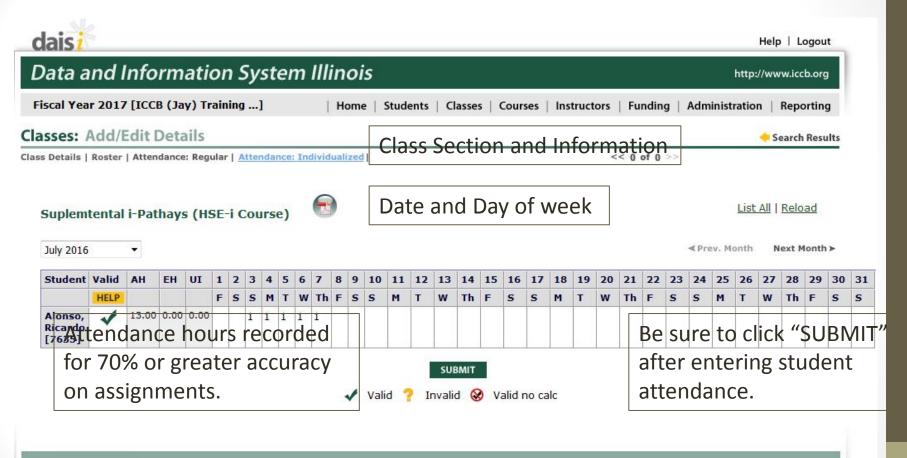

#### At-A-Distance Classes

- After setting up this class, enroll students as you would for any other class.
- The attendance grid for this class will be different from normal DAISI attendance because there are no set meeting times.
   Class participation will be recorded by recording 1 hour for each time a student completes a lesson with 70% or greater accuracy.

#### At-A-Distance Attendance

\* = required fields