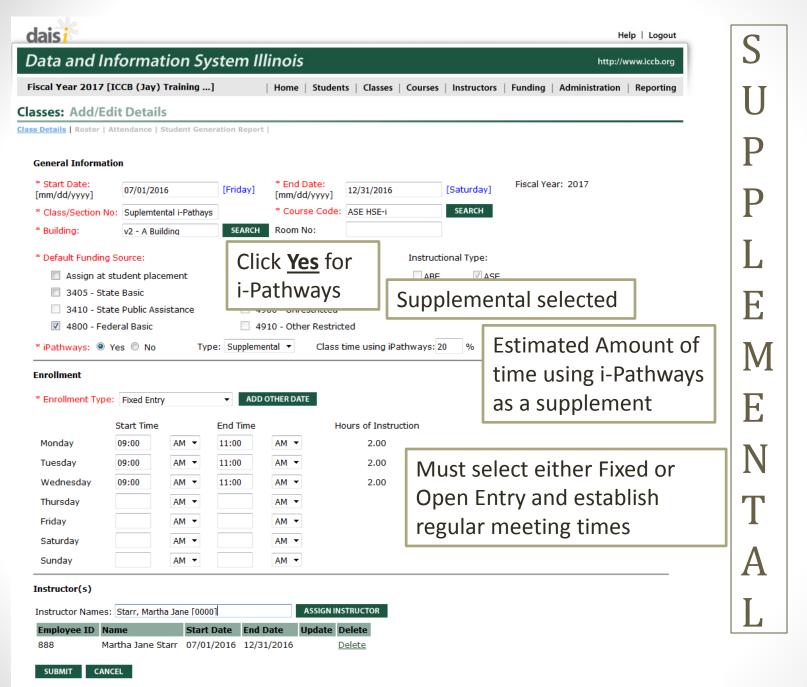

# Three different i-Pathways class types

- 1. **At-a-Distance** Class time using i-Pathways must be 100%. When entering attendance, 1 hour should be entered for each lesson completed with 70% accuracy or greater. Must be Individualized Enrollment.
- 2. **Supplemental** Class time using i-Pathways must be less than 100% because it is being used to supplement an existing ASE class. Estimate percentage of time i-Pathways will be used as part of the instructional process. Can be Open or Fixed Enrollment.
- 3. **Hybrid** Class time using i-Pathways must be less than 100% because it is being used as part of classroom instruction. Can be Open or Fixed Enrollment. Because hybrid classes meet on a regular schedule and the student completes lessons at-a-distance, two options for attendance entry will be present for this class-type.

## Supplemental

 Enter attendance as you would for any other class. No additional attendance entry is required for supplemental i-Pathways activity.