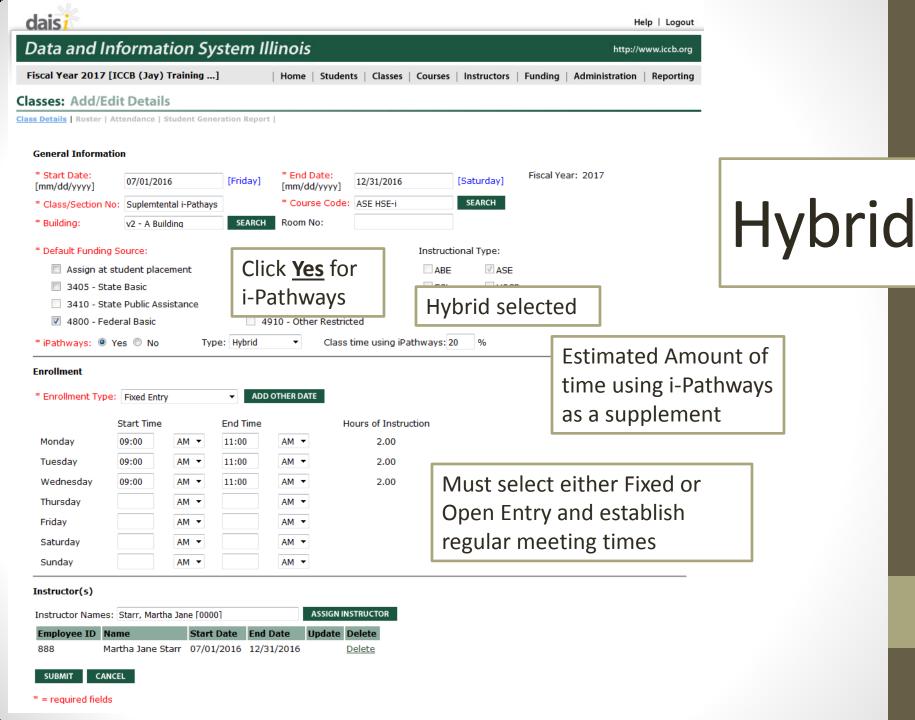

# Three different i-Pathways class types

- 1. **At-a-Distance** Class time using i-Pathways must be 100%. When entering attendance, 1 hour should be entered for each lesson completed with 70% accuracy or greater. Must be Individualized Enrollment.
- 2. **Supplemental** Class time using i-Pathways must be less than 100% because it is being used to supplement an existing ASE class. Estimate percentage of time i-Pathways will be used as part of the instructional process. Can be Open or Fixed Enrollment.
- 3. **Hybrid** Class time using i-Pathways must be less than 100% because it is being used as part of classroom instruction. Can be Open or Fixed Enrollment. Because hybrid classes meet on a regular schedule and the student completes lessons at-a-distance, two options for attendance entry will be present for this class-type.

#### Hvbrid Class Attendance

Standard attendance entry as for any other class

✓ Valid ? Invalid ⊗ Valid no calc

can now use the arrow keys to move around the attendance slots.

### Individualized Hybrid Class Attendance

 Students should be given 1 hour of attendance for each lesson completed with 70% accuracy or greater outside of regular class time. If completed during class time, the i-Pathways type should be identified as Supplemental.