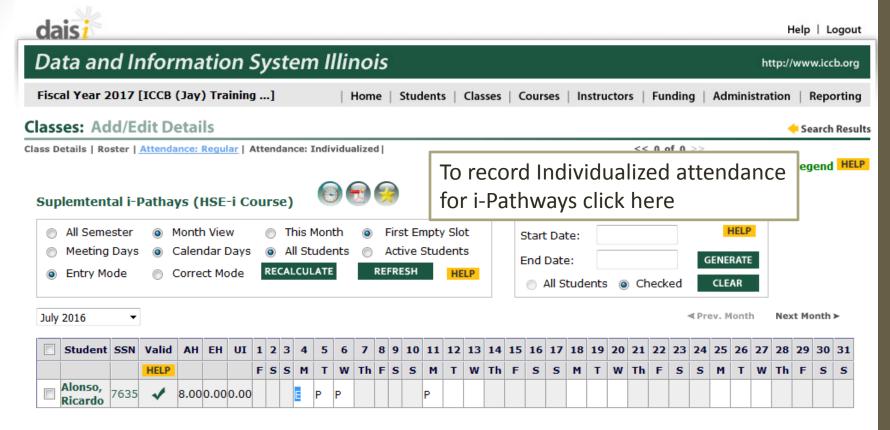

## Supplemental

 Enter attendance as you would for any other class. No additional attendance entry is required for supplemental i-Pathways activity.