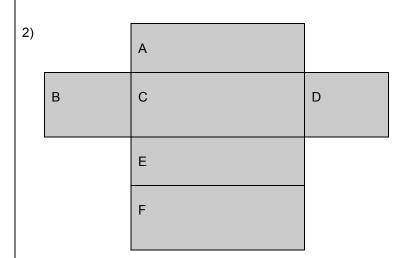

## Cardboard box factory worksheet

Directions: Record the length and width of each side of the shaded figures below on the following worksheet. Calculate the area for each of the nets below. Each box is equal to one (1) foot.

## Directions: Use the following table to record the results from the previous page.

| Net #1    |          |                      |
|-----------|----------|----------------------|
| Side A    | Length = |                      |
| 0.0.0 / 1 | Width =  | Area side A =        |
| Side B    | Length = | 7 110 01 01 01 01    |
| 0.0.0     | Width =  | Area side B =        |
| Side C    | Length = | 71100 3100 2         |
| 0140 0    | Width =  | Area side C =        |
| Side D    | Length = | 7 1100 3100 0        |
| 0.00 2    | Width =  | Area side D =        |
| Side E    | Length = | 71100 3100 2         |
| 0.40 2    | Width =  | Area side E =        |
| Side F    | Length = | 7 110 0 3100 E       |
| 0.00      | Width =  | Area side F =        |
|           | 7710111  | Total surface area = |
|           |          | Total Solidee died – |
| Net #2    |          |                      |
| Side A    | Length = |                      |
| 0.0.0 / 1 | Width =  | Area side A =        |
| Side B    | Length = | 7 110 01 01 01 01    |
| 0.0.0     | Width =  | Area side B =        |
| Side C    | Length = | 7 110 01 01 01 01    |
|           | Width =  | Area side C =        |
| Side D    | Length = |                      |
|           | Width =  | Area side D =        |
| Side E    | Length = |                      |
|           | Width =  | Area side E =        |
| Side F    | Length = |                      |
|           | Width =  | Area side F =        |
|           |          | Total surface area = |
|           |          |                      |
| Net #3    |          |                      |
| Side A    | Length = |                      |
|           | Width =  | Area side A =        |
| Side B    | Length = |                      |
|           | Width =  | Area side B =        |
| Side C    | Length = |                      |
|           | Width =  | Area side C =        |
| Side D    | Length = |                      |
|           | Width =  | Area side D =        |
| Side E    | Length = |                      |
|           | Width =  | Area side E =        |
| Side F    | Length = |                      |
|           | Width =  | Area side F =        |
|           |          | Total surface area = |