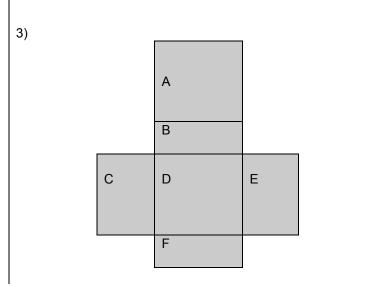

## Cardboard box factory worksheet

Directions: Record the length and width of each side of the shaded figures below on the following worksheet. Calculate the area for each of the nets below. Each box is equal to one (1) foot.

## Directions: Use the following table to record the results from the previous page.

| Net #1    |          |                      |
|-----------|----------|----------------------|
| Side A    | Length = |                      |
| 0.0.0 / 1 | Width =  | Area side A =        |
| Side B    | Length = | 7 110 01 01 01 01    |
| 0.0.0     | Width =  | Area side B =        |
| Side C    | Length = | 71100 3100 2         |
| 0140 0    | Width =  | Area side C =        |
| Side D    | Length = | 7 1100 3100 0        |
| 0.00 2    | Width =  | Area side D =        |
| Side E    | Length = | 71100 3100 2         |
| 0.40 2    | Width =  | Area side E =        |
| Side F    | Length = | 7 110 0 3100 E       |
| 0.00      | Width =  | Area side F =        |
|           | 7710111  | Total surface area = |
|           |          | Total Solidee died – |
| Net #2    |          |                      |
| Side A    | Length = |                      |
| 0.0.0 / 1 | Width =  | Area side A =        |
| Side B    | Length = | 7 110 01 01 01 01    |
| 0.0.0     | Width =  | Area side B =        |
| Side C    | Length = | 7 110 01 01 01 01    |
|           | Width =  | Area side C =        |
| Side D    | Length = |                      |
|           | Width =  | Area side D =        |
| Side E    | Length = |                      |
|           | Width =  | Area side E =        |
| Side F    | Length = |                      |
|           | Width =  | Area side F =        |
|           |          | Total surface area = |
|           |          |                      |
| Net #3    |          |                      |
| Side A    | Length = |                      |
|           | Width =  | Area side A =        |
| Side B    | Length = |                      |
|           | Width =  | Area side B =        |
| Side C    | Length = |                      |
|           | Width =  | Area side C =        |
| Side D    | Length = |                      |
|           | Width =  | Area side D =        |
| Side E    | Length = |                      |
|           | Width =  | Area side E =        |
| Side F    | Length = |                      |
|           | Width =  | Area side F =        |
|           |          | Total surface area = |