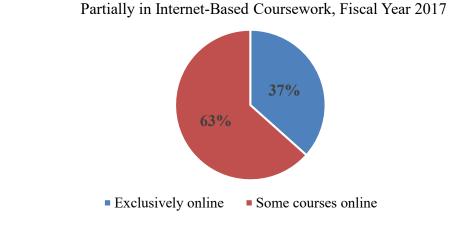

Table A-19 provides the rate of internet hours compared to overall credit hours. Approximately one-third of the students (36.6 percent) that completed at least one online credit course in fiscal year 2017 took their courses exclusively online. One in two students (52.9 percent) earned 50 percent or more of credit hours through internet-based courses (including students that took their courses exclusively online), one in four students (26.3 percent) earned up to 25 percent of credit hours through internet-based courses (20.8 percent) earned between 25 percent and 50 percent of credit hours through internet-based courses.

Figure 1: Online Students Enrolled Exclusively or

Source of Data: ICCB Centralized Data System—Annual Enrollment and Completion (A1) Data