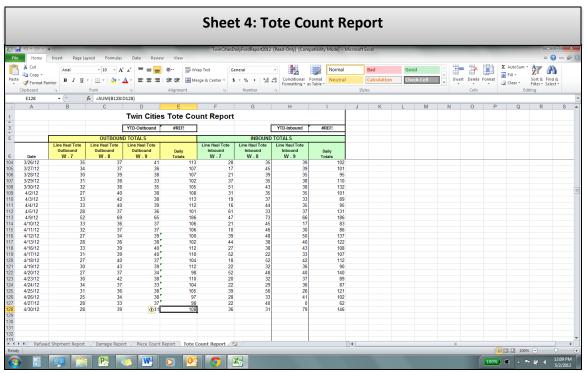

# **Reports** (examples follow on pages 5 - 7)

- Create reports for email distribution from OMS
  - Delivery Manifest
  - Destination Manifest
  - o Daily Summary
  - Damaged Parts
  - Inbound Parts
- Create report for email distribution from excel / desktop
  - Twin City Daily Ford Report
- Save files to desktop
- Create email to "Ford Distribution List"
- Attach 6 reports
- Send

# **Excel Reports:**