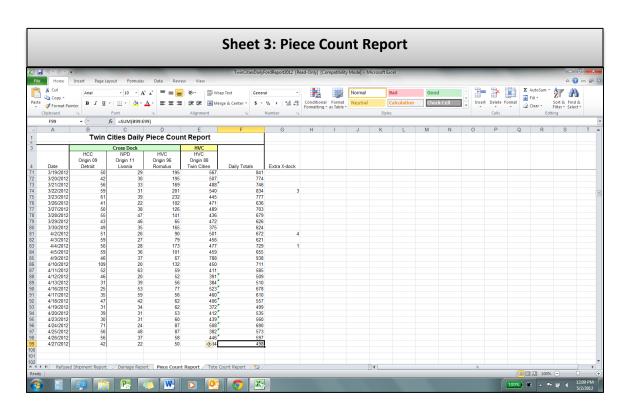

# **Reports** (examples follow on pages 5 - 7)

- Create reports for email distribution from OMS
  - Delivery Manifest
  - Destination Manifest
  - o Daily Summary
  - Damaged Parts
  - Inbound Parts
- Create report for email distribution from excel / desktop
  - Twin City Daily Ford Report
- Save files to desktop
- Create email to "Ford Distribution List"
- Attach 6 reports
- Send

# **Excel Reports:**