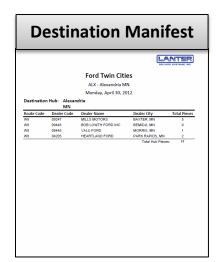

#### **Print**

- Print Destination Manifest for line haul
  - Select Destination Management tab
  - Select today's date start and stop
  - Select route code list
  - Select Run Reports
  - When Destination Manifests appear, select (disk on screen) "export"
  - o Print Destination Manifests
- Print Delivery Manifest for line haul
  - Select Delivery Manifest tab
  - Select today's date start and stop
  - Select route code list
  - Select Run Reports
  - When Delivery Manifests appear, select (disk on screen) "export"
  - Print Delivery Manifests

# **Reports** (examples follow on pages 5 - 7)

- Create reports for email distribution from OMS
  - Delivery Manifest
  - Destination Manifest
  - o Daily Summary
  - Damaged Parts
  - Inbound Parts
- Create report for email distribution from excel / desktop
  - Twin City Daily Ford Report
- Save files to desktop
- Create email to "Ford Distribution List"
- Attach 6 reports
- Send