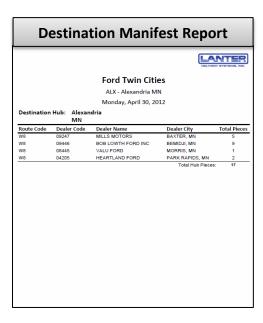

#### **Print**

- Print Destination Manifest for line haul
  - Select Destination Management tab
  - Select today's date start and stop
  - Select route code list
  - Select Run Reports
  - When Destination Manifests appear, select (disk on screen) "export"
  - o Print Destination Manifests
- Print Delivery Manifest for line haul
  - Select Delivery Manifest tab
  - Select today's date start and stop
  - Select route code list
  - Select Run Reports
  - When Delivery Manifests appear, select (disk on screen) "export"
  - Print Delivery Manifests

# **Reports** (examples follow on pages 5 - 7)

- Create reports for email distribution from OMS
  - Delivery Manifest
  - Destination Manifest
  - o Daily Summary
  - Damaged Parts
  - Inbound Parts
- Create report for email distribution from excel / desktop
  - Twin City Daily Ford Report
- Save files to desktop
- Create email to "Ford Distribution List"
- Attach 6 reports
- Send